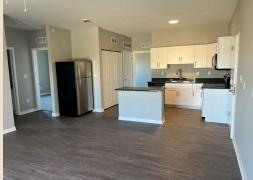

Each unit features granite countertops, stainless steel appliances, in-unit washers/dryers, a balcony/patio, and spacious floor plans. The community also offers a fitness center, individual garages, a beautiful pond, walking paths, and a private dog park for Rising Ridge pets.