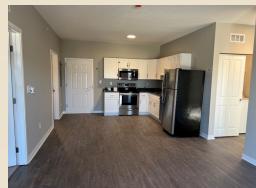

Each unit features granite countertops, stainless steel appliances, in-unit washers/dryers, a balcony/patio, and spacious floor plans. The community also offers a fitness center, individual garages, a beautiful pond, walking paths, and a private dog park for Rising Ridge pets.