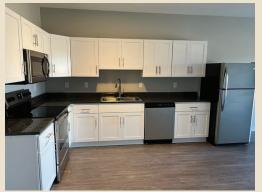

Each unit features granite countertops, stainless steel appliances, in-unit washers/dryers, a balcony/patio, and spacious floor plans. The community also offers a fitness center, individual garages, a beautiful pond, walking paths, and a private dog park for Rising Ridge pets.